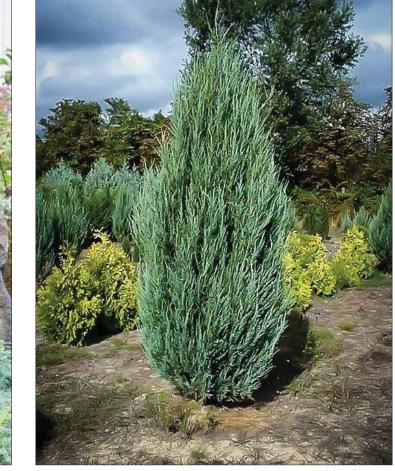

Cedrus d. 'Feelin Blue' - Weepng Deodar Cedar

Juipeurs s. 'Skyrocket' - Skyocket Juniper

Kalmia I. 'Elf' - Elf Mountain Laurel

Picea m. 'Nana' - Dwarf Black Spruce

Caryopteris c. 'Blue Balloon' - Bluebeard