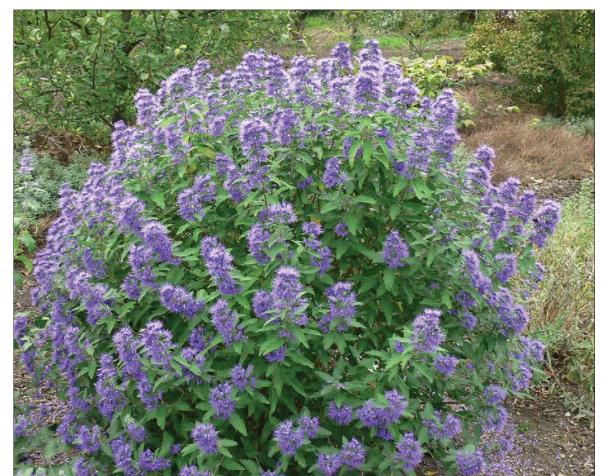

Cedrus d. 'Feelin Blue' - Weepng Deodar Cedar

Juipeurs s. 'Skyrocket' - Skyocket Juniper

Kalmia I. 'Elf' - Elf Mountain Laurel

Picea m. 'Nana' - Dwarf Black Spruce

Caryopteris c. 'Blue Balloon' - Bluebeard