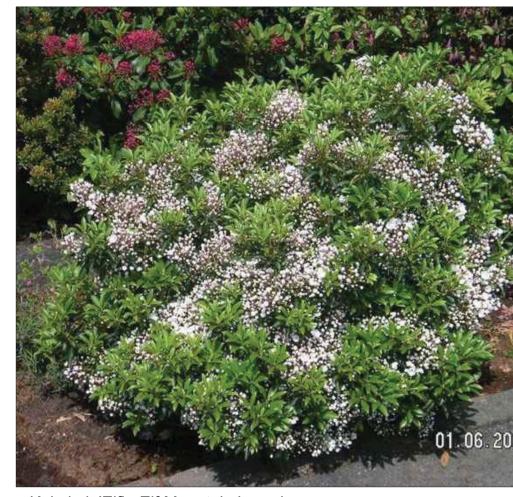

Cedrus d. 'Feelin Blue' - Weepng Deodar Cedar

Juipeurs s. 'Skyrocket' - Skyocket Juniper

Kalmia I. 'Elf' - Elf Mountain Laurel

Picea m. 'Nana' - Dwarf Black Spruce

Caryopteris c. 'Blue Balloon' - Bluebeard