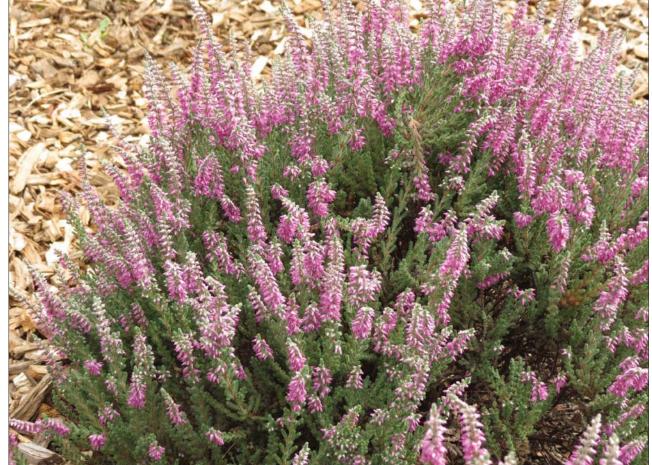

## PLANT LEGEND

| SYMBOL SIZE                                                                    | BOTANICAL NAME                                                                                                                                                                                                                                          | COMMON NAME                                                                                  | QUANTITY                                |
|--------------------------------------------------------------------------------|---------------------------------------------------------------------------------------------------------------------------------------------------------------------------------------------------------------------------------------------------------|----------------------------------------------------------------------------------------------|-----------------------------------------|
|                                                                                | TREES                                                                                                                                                                                                                                                   |                                                                                              |                                         |
| 2" CAL                                                                         | AMELANCHIER 'ROBIN HILL'                                                                                                                                                                                                                                | SERVICEBERRY                                                                                 | 8                                       |
| <b>₹</b> _lh                                                                   | SHRUBS & PERENNIALS                                                                                                                                                                                                                                     |                                                                                              |                                         |
| GAL  5 GAL  5 GAL  5 GAL  5 GAL                                                | CALLUNA V. 'WYANDA' CEDRUS D. 'FEELIN BLUE' JUNIPERUS S. 'SKYROCKET' KALMIA L. 'ELF' PICEA M. 'NANA'                                                                                                                                                    | SCOTCH HEATHER WEEPING DEODAR CEDAR SKYROCKET JUNIPER ELF MOUNTAIN LAUREL DWARF BLACK SPRUCE | ☐ Ø 2 ☐ ☐ ☐ ☐ ☐ ☐ ☐ ☐ ☐ ☐ ☐ ☐ ☐ ☐ ☐ ☐ ☐ |
|                                                                                | <u>GRASSES</u>                                                                                                                                                                                                                                          |                                                                                              |                                         |
| (D) 1 GAL<br>(A) — 1 GAL                                                       | DESCHAMPSIA C. 'SCHOTTLAND'<br>DESCHAMPSIA C. 'PIXIE FOUNTAIN'                                                                                                                                                                                          |                                                                                              |                                         |
|                                                                                | CORTEN PLANTERS                                                                                                                                                                                                                                         |                                                                                              |                                         |
| ( )   GAL<br>( )   GAL<br>( )   GAL<br>( )   GAL<br>( )   GAL<br>( )   4" POTS | BOUTELOUA G. 'BLONDE AMBITION' CAREX AUREA CARYOPTERIS C. 'BLUE BALOON' DRYOPTERIS E. 'BRILLIANCE' SPIRAEA J. 'LIL FLIRT' THUJA O. 'FIRE CHIEF' MIXED PERENNIALS TO FILL ASTILBE SP. AQUILEGIA SP. ECHINACEA SP. HOSTA SP. PENSTEMON H. 'MARGARITA BOP' | BOWLES GOLDEN SEDGE                                                                          | 19<br>8<br>10<br>12<br>10<br>7          |