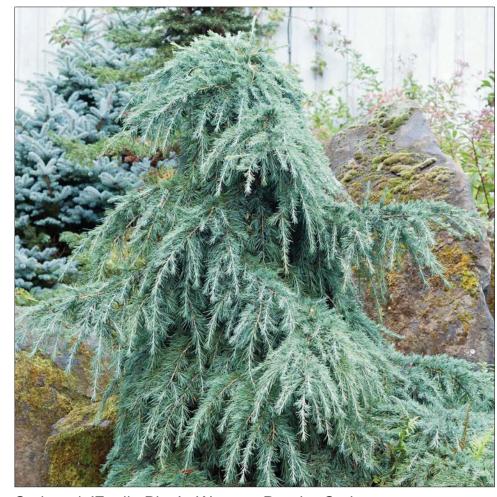

Cedrus d. 'Feelin Blue' - Weepng Deodar Cedar

Juipeurs s. 'Skyrocket' - Skyocket Juniper

Kalmia I. 'Elf' - Elf Mountain Laurel

Picea m. 'Nana' - Dwarf Black Spruce

Caryopteris c. 'Blue Balloon' - Bluebeard