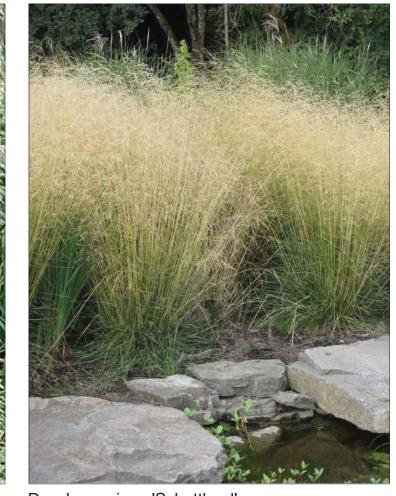

Deschampsia c. 'Pixie Fountain' Pixie Fountain Tufted hairgrass

Deschampsia c. 'Schottland' Scottish Tufted Hairgrass

Bouteloua g. 'Blonde Ambition' Blue Grama Grass

Carex aurea Bowles Golden Sedge

Dryopteris e. 'Brilliance' - Autumn Fern