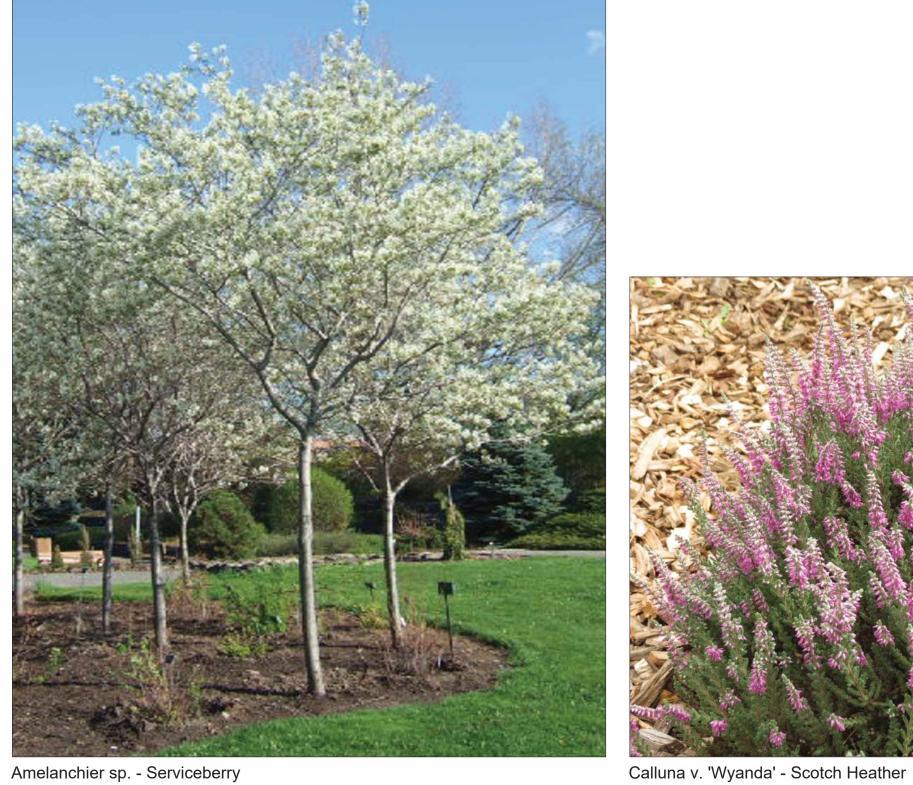

## PLANT LEGEND

| SYMBOL SIZE                                                                    | BOTANICAL NAME                                                                                                                                                                                                                                          | COMMON NAME                                                                                  | QUANTITY                                |
|--------------------------------------------------------------------------------|---------------------------------------------------------------------------------------------------------------------------------------------------------------------------------------------------------------------------------------------------------|----------------------------------------------------------------------------------------------|-----------------------------------------|
|                                                                                | TREES                                                                                                                                                                                                                                                   |                                                                                              |                                         |
| 2" CAL                                                                         | AMELANCHIER 'ROBIN HILL'                                                                                                                                                                                                                                | SERVICEBERRY                                                                                 | 8                                       |
| <b>₹</b> _lh                                                                   | SHRUBS & PERENNIALS                                                                                                                                                                                                                                     |                                                                                              |                                         |
| GAL  5 GAL  5 GAL  5 GAL  5 GAL                                                | CALLUNA V. 'WYANDA' CEDRUS D. 'FEELIN BLUE' JUNIPERUS S. 'SKYROCKET' KALMIA L. 'ELF' PICEA M. 'NANA'                                                                                                                                                    | SCOTCH HEATHER WEEPING DEODAR CEDAR SKYROCKET JUNIPER ELF MOUNTAIN LAUREL DWARF BLACK SPRUCE | ☐ Ø 2 ☐ ☐ ☐ ☐ ☐ ☐ ☐ ☐ ☐ ☐ ☐ ☐ ☐ ☐ ☐ ☐ ☐ |
|                                                                                | <u>GRASSES</u>                                                                                                                                                                                                                                          |                                                                                              |                                         |
| (D) 1 GAL<br>(A) — 1 GAL                                                       | DESCHAMPSIA C. 'SCHOTTLAND'<br>DESCHAMPSIA C. 'PIXIE FOUNTAIN'                                                                                                                                                                                          |                                                                                              |                                         |
|                                                                                | CORTEN PLANTERS                                                                                                                                                                                                                                         |                                                                                              |                                         |
| ( )   GAL<br>( )   GAL<br>( )   GAL<br>( )   GAL<br>( )   GAL<br>( )   4" POTS | BOUTELOUA G. 'BLONDE AMBITION' CAREX AUREA CARYOPTERIS C. 'BLUE BALOON' DRYOPTERIS E. 'BRILLIANCE' SPIRAEA J. 'LIL FLIRT' THUJA O. 'FIRE CHIEF' MIXED PERENNIALS TO FILL ASTILBE SP. AQUILEGIA SP. ECHINACEA SP. HOSTA SP. PENSTEMON H. 'MARGARITA BOP' | BOWLES GOLDEN SEDGE                                                                          | 19<br>8<br>10<br>12<br>10<br>7          |