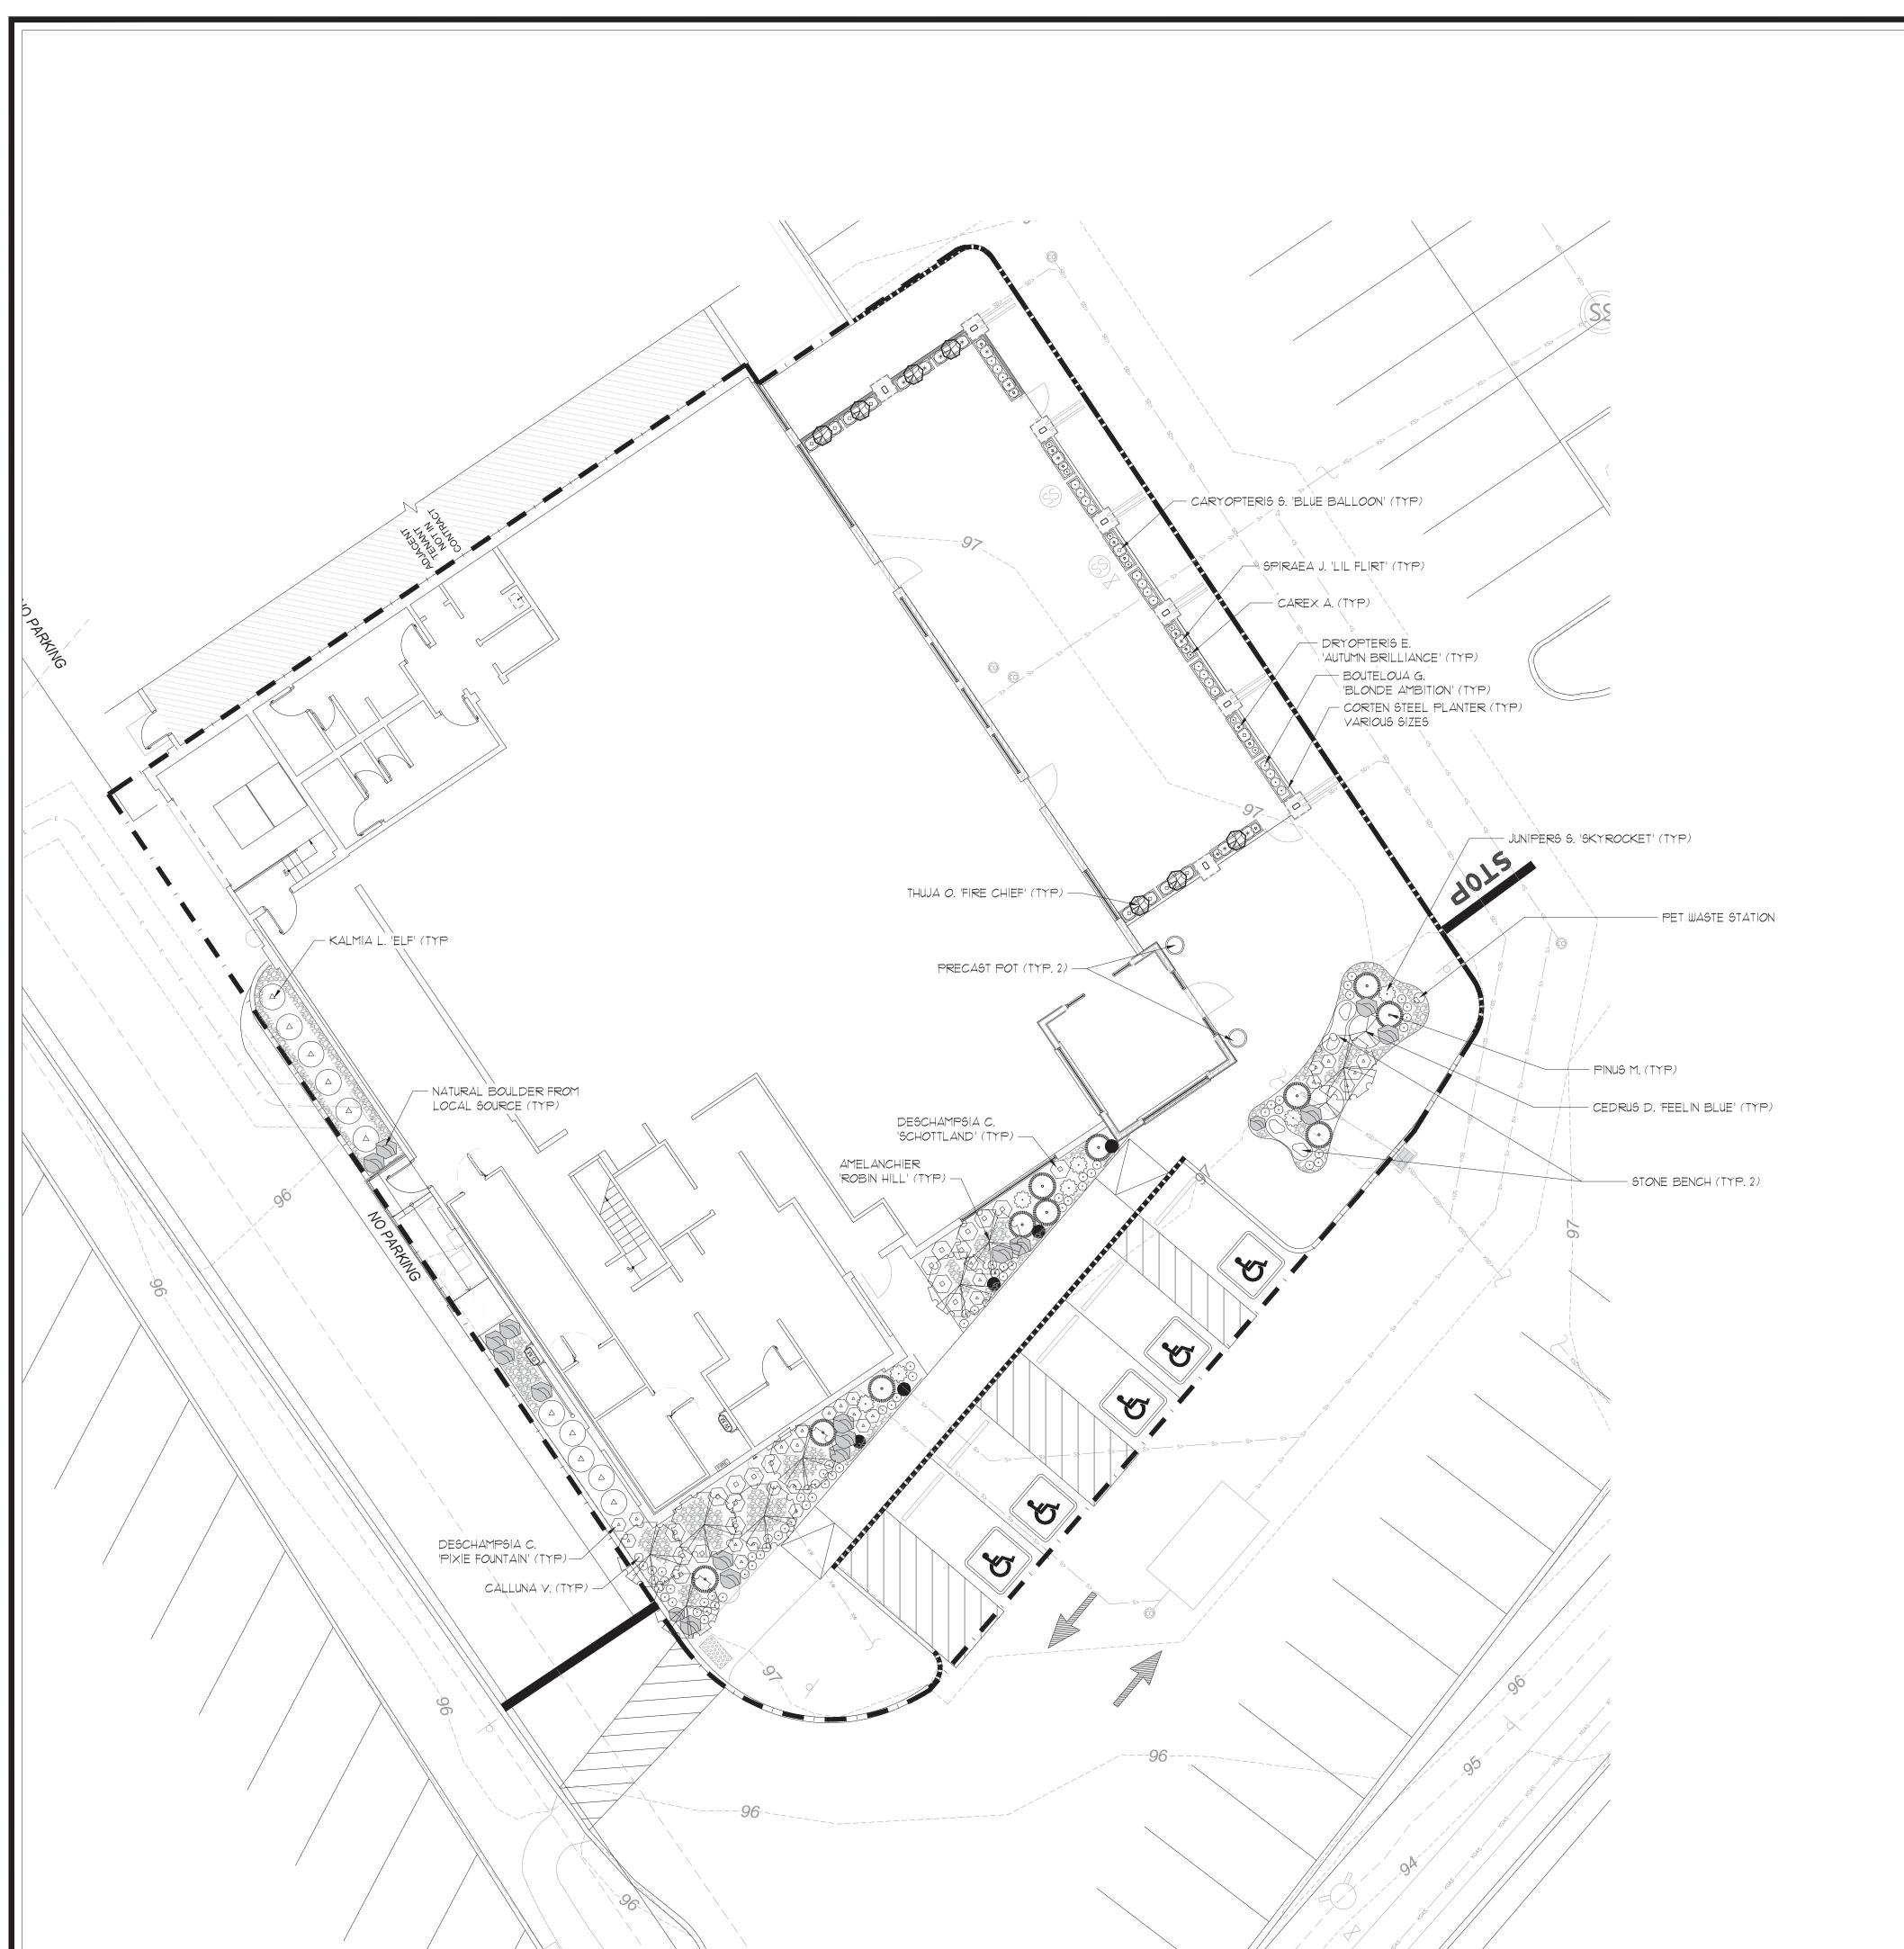

## PLANT LEGEND

| SYMBOL SIZE                                                                    | BOTANICAL NAME                                                                                                                                                                                                                                          | COMMON NAME                                                                                  | QUANTITY                                |
|--------------------------------------------------------------------------------|---------------------------------------------------------------------------------------------------------------------------------------------------------------------------------------------------------------------------------------------------------|----------------------------------------------------------------------------------------------|-----------------------------------------|
|                                                                                | TREES                                                                                                                                                                                                                                                   |                                                                                              |                                         |
| 2" CAL                                                                         | AMELANCHIER 'ROBIN HILL'                                                                                                                                                                                                                                | SERVICEBERRY                                                                                 | 8                                       |
| <b>₹</b> _lh                                                                   | SHRUBS & PERENNIALS                                                                                                                                                                                                                                     |                                                                                              |                                         |
| GAL  5 GAL  5 GAL  5 GAL  5 GAL                                                | CALLUNA V. 'WYANDA' CEDRUS D. 'FEELIN BLUE' JUNIPERUS S. 'SKYROCKET' KALMIA L. 'ELF' PICEA M. 'NANA'                                                                                                                                                    | SCOTCH HEATHER WEEPING DEODAR CEDAR SKYROCKET JUNIPER ELF MOUNTAIN LAUREL DWARF BLACK SPRUCE | ☐ Ø 2 ☐ ☐ ☐ ☐ ☐ ☐ ☐ ☐ ☐ ☐ ☐ ☐ ☐ ☐ ☐ ☐ ☐ |
|                                                                                | <u>GRASSES</u>                                                                                                                                                                                                                                          |                                                                                              |                                         |
| (D) 1 GAL<br>(A) — 1 GAL                                                       | DESCHAMPSIA C. 'SCHOTTLAND'<br>DESCHAMPSIA C. 'PIXIE FOUNTAIN'                                                                                                                                                                                          |                                                                                              |                                         |
|                                                                                | CORTEN PLANTERS                                                                                                                                                                                                                                         |                                                                                              |                                         |
| ( )   GAL<br>( )   GAL<br>( )   GAL<br>( )   GAL<br>( )   GAL<br>( )   4" POTS | BOUTELOUA G. 'BLONDE AMBITION' CAREX AUREA CARYOPTERIS C. 'BLUE BALOON' DRYOPTERIS E. 'BRILLIANCE' SPIRAEA J. 'LIL FLIRT' THUJA O. 'FIRE CHIEF' MIXED PERENNIALS TO FILL ASTILBE SP. AQUILEGIA SP. ECHINACEA SP. HOSTA SP. PENSTEMON H. 'MARGARITA BOP' | BOWLES GOLDEN SEDGE                                                                          | 19<br>8<br>10<br>12<br>10<br>7          |

+/- (19) EA. BOULDERS TO BE MIN. 2'-3' DIAMETER FROM LOCAL SOURCE. BOULDERS' SIZES

SHALL BE +/-55% LARGER BOULDERS AND +/- 45% SMALLER BOULDERS, UNLESS DIRECTED OTHERWISE BY OWNER'S REPRESENTATIVE. BOULDERS' QUANTITY AND LAYOUT IS FOR BIDDING PURPOSES ONLY. CONTRACTOR SHALL CONTACT PAMELA JENSEN, Email: emeraldlacegardens@gmail.com

PHLOX

Cell: (714) 623-9954 TO ENSURE THE CORRECT BOULDERS ARE ORDERED.

PHLOX PANICULATA

ALL PLANTING AREAS TO RECEIVE +/- 3" DEPTH OF 1"-2" SIZE RIVER ROCK. RIVER ROCK AREAS SHALL BE INSTALLED ON TOP OF 'GORILLA HAIR' MULCH.

STONE BENCH. INSTALL IN PLANTERS. QUANTITY:2

 $\bigcirc$  (2) - 26" dia. PRECAST POT BY: ASIAN CERAMICS, MODEL NO.: 5-6070, COPPER RED, SIZE 1 (FOR ENTRY), OR APPROVED EQUAL. CONTACT: LYNN DE LA PENA, (626) 449-6800

(16) - CORTEN STEEL PLANTERS OF VARIOUS SIZES (SEE PLAN) - CUSTOM BY ÀPPROVED MANUFACTURER

ORDER POTS EARLY TO ALLOW TIME FOR DELIVERY AND POTENTIAL REPLACEMENT. COPY PAMELA JENSEN, Email: emeraldlacegardens@gmail.com Cell: (714) 623-9954 TO ENSURE THE CORRECT PLANTERS ARE ORDERED.

## PLANTING NOTES

INSTALLED WITH A ROOT BARRIER.

CONTRACTOR SHALL VERIFY LOCATION OF ALL UNDERGROUND UTILITIES AND SERVICES PRIOR TO ANY DIGGING. CONTRACTOR ASSUMES FULL RESPONSIBILITY FOR ALL DAMAGE CAUSED BY FAILURE TO DO SO.

PLANT MAINTENANCE WORK SHALL CONSIST OF APPLYING WATER, WEEDING, FERTILIZING PER SPECIFICATIONS.

THE ENTIRE PROJECT IS TO BE MAINTAINED FOR A PERIOD OF 60 CALENDAR DAYS, COMMENCING FROM THE TIME ALL ITEMS OF WORK HAVE BEEN COMPLETED TO THE SATISFACTION OF THE LANDSCAPE ARCHITECT.

CONTRACTOR SHALL BE RESPONSIBLE FOR DISEASE AND PEST CONTROL DURING THE MAINTENANCE PERIOD.

CONTRACTOR SHALL RAISE OR LOWER SPRINKLER HEADS TO PROPER LEVEL IF PLANT MATERIAL OBSTRUCTS FULL COVERAGE.

CONTRACTOR TO VERIFY WITH SOIL ANALYSIS, THE SOIL AMENDMENT AND CONTACT THE LANDSCAPE ARCHITECT IF THERE ARE ANY INADEQUATE AMENITIES,

GRADE. COMPACT BACKFILL TO REMOVE MAJOR SETTLING OF PLANT MATERIAL.

PLANTS CALLED OUT ON PLAN ARE CONSIDERED IN CLUSTERS EVEN IF NOT ATTACHED BY CONNECTING LINES. CALLOUTS WILL HAVE TOTAL COUNTS

ALL SHRUBS AND GROUND COVER TO BE INSTALLED I" ABOVE BACKFILL

NEEDED. ALL TREES WITHIN FIVE FEET (5') OF HARDSCAPE OR WALLS TO BE

CONTRACTOR SHALL ENSURE THAT ALL TOP SOILS HAVE A MINIMUM OF 4" HORIZONTAL SEPARATION FROM BUILDING WEEP SCREED AND ALL SOIL SHALL SLOPE AWAY FROM THE BUILDING.