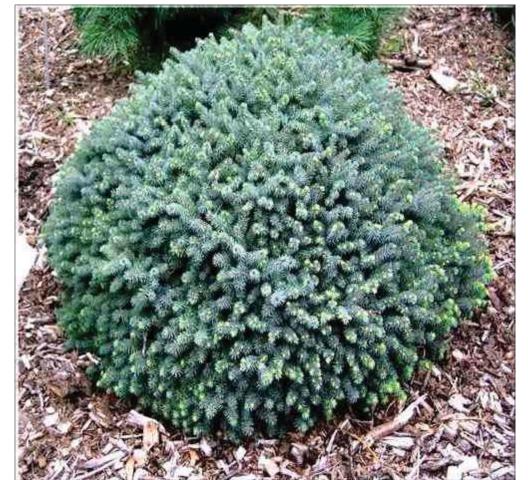

Cedrus d. 'Feelin Blue' - Weepng Deodar Cedar

Juipeurs s. 'Skyrocket' - Skyocket Juniper

Kalmia I. 'Elf' - Elf Mountain Laurel

Picea m. 'Nana' - Dwarf Black Spruce

Caryopteris c. 'Blue Balloon' - Bluebeard